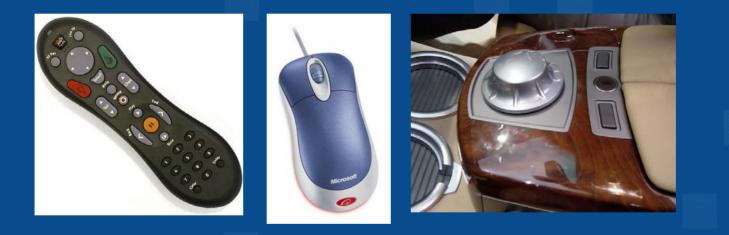

# Soft interfaces break the link between features (i.e. power) and complexity.

Non-screen-based soft interfaces will be required and gain quick acceptance, including speech synthesis and recognition (e.g. Amtrak IVR), haptic interfaces (e.g. iDrive), and nonscreen-based visual feedback mechanisms (e.g. Ambient Orb).