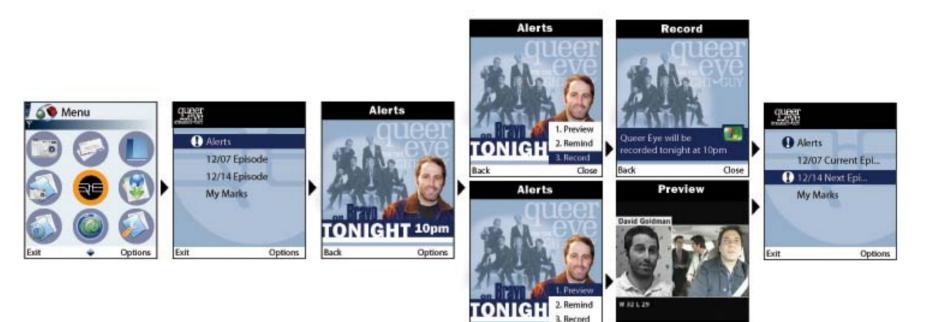

**10:31 am** - New daylight pictures from Gulf Shores, Alabama, where Ivan made landfall five hours ago, look at this..

10:23 am - Do you or somebody you know need storm help? Links to relief organizations...

10:16 am - Take a tour of the Clinton library. Lorem ipsum dolor sit amet, consectetur adipisicing elit, sed do eiusmod tempor incididunt ut labore et dolore magna aliqua.

**10:02 am** - Lorem ipsum dolor sit amet, consectetur adipisicing elit, sed do eiusmod tempor incididunt ut labore et dolore magna aliqua.

9:56 am - Ipsum dolor sit sed ut perspiciatis unde omnis iste natus error sit voluptatem accusantium doloremque laudantiumtotam rem aperiam, eaque ipsa

9:50 am - Ipsum dolor sit sed ut perspiciatis unde omnis iste doloremque laudantiumtotam

POLLS

**COMING UP NEXT** 





Back

3. Record

Close

Back

Close

# **MODERN WORLD HISTORY**



Chapter 1: Section 1

# Italy's Advantages

# The Renaissance

- Renaissance an explosion of creativity in art, writing, and thought
- Started in northern Italy
- Lasted from 1300-1600

# **City-States**

- Crusades spur trade
- Growth of city-states in northern Italy
- In 1300s bubonic plague killed 60% of population, disrupts economy



< Back





PRESS LIVE TV









## Screen-based experience design has specific challenges

As in all design, the design team must be backed up by enthusiastic, expert technologists who make their work possible

User experience development is, inherently, software development

Behaviors of different platforms must be consistent, yet technical limitations of platforms vary widely

The d